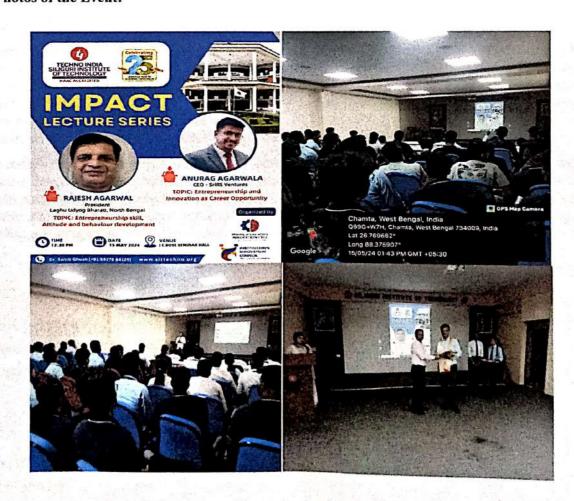

### **Impact Lecture Series**

Name of the program: Impact Lecture Series

Name of the event: "Entrepreneurship skill, attitude and behavior development " & " Entrepreneurship and Innovation as Career Opportunity "

- 1. Event Date:15.05.2024(Wednesday), J.C BOSE HALL
- 2. Event Time: 12:30 P.M to 04:30 P.M
- 3. Venue: J.C. Bose seminar hall. Siliguri Institute of Technology
- 4. Mode of Online / Offline:offline
- 5. Name of the coordinator: Dr. Samit Ghosh, Assistant Professor, DESH, SIT
- Objectives of the Event: Knowledge on how to become an Entrepreneur, how to spot opportunities and turn them into successful businesses.
- 7. Speakers:

Name of the event 1: "Entrepreneurship skill, attitude and behavior development" Speaker 1: Rajesh Agarwal,
President,
Laghu Udyog Bharati, North Bengal

Name of the event 2: "Entrepreneurship and Innovation as Career Opportunity"
Speaker 2: Anurag Agarwala
CEO - SriRS Ventures

#### 6. Photos of the Event: